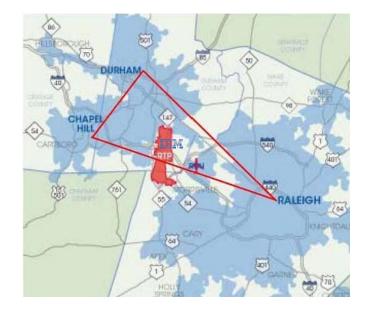

## Airport

Raleigh-Durham International Airport services our area and is a 10-15 minute drive to our site.

#### From Raleigh-Durham International Airport to IBM SW EBC:

Take I-40 West as you exit the airport. Travel 3.3 miles on I-40 West. Take the Davis Drive Exit #280. Turn right at the top of the exit ramp. Go 1.2 miles on Davis Drive to stoplight at Cornwallis Rd. Go straight and enter IBM property through the Main Gate Visitor Entrance and inform security you are going to B002 Main Lobby. Follow signs to Executive Briefing Centers and B002 Visitor parking lot.

The Software Executive Briefing Center is located in RTP, consisting of the great cities Raleigh/Cary, Durham and Chapel Hill. RTP is the largest Research park and one of the most prominent high-tech research and development centers in the U.S. and is often compared to Silicon Valley.